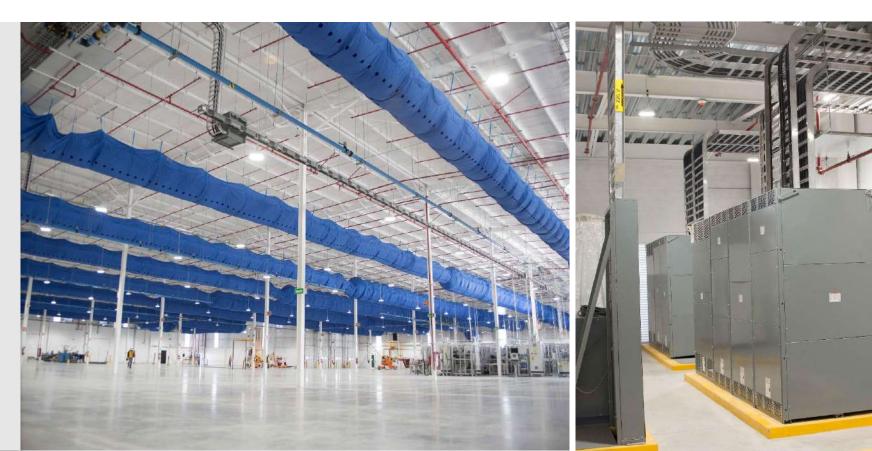

Machinery transportation and installation

**BRP Lab 2024** Clean room for battery manufacturing 1,866.87m<sup>2</sup>

BIM LOD 500 Project

- EARTHWORKS, FOUNDATION, STRUCTURE
- FPS AND LIGHTING CONTROLLED BY BMS (BUILDING MANAGEMENT SYSTEM)
- ALARM SYSTEM, GAS
  EXTRACTION AND ELECTRICAL
  SYSTEM
- HVAC WITH SUSPENDED PARTICLES CONTROL

New Building expansion in 2022 5,550 m<sup>2</sup>

- CLEAN ROOM WITH ISO 8 CERTIFICATION
- ✓ BUILDING ADEQUATIONS
- ✓ HVAC, FIRE PROTECTION SISTEM, COMPRESSORS, ELECTRICAL SYSTEM ETC.

#### ✓ ISO 8 CLEAN ROOMS

- VACUUM SYSTEM, HVAC, FIRE PROTECTION AND COMPRESSOR SYSTEM
- CIVIL WORKS AND BUILDING ADAPTATIONS
- ✓ ESD AND EPOXY TILE