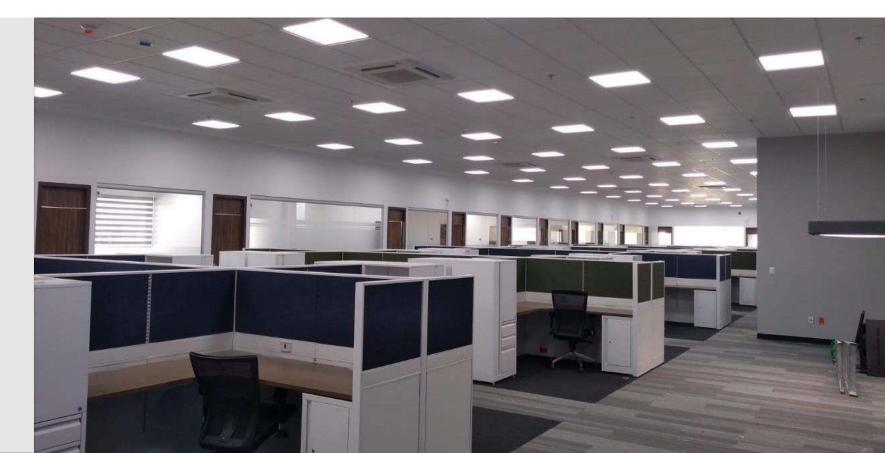

### CENTRO TÉCNICO MX STEERINGMEX – NEXTEER 63

Executive project and execution of laboratories and corporate offices

Lab 4,834.65 m2

- INTEGRAL WORK: CIVIL WORKS, SPECIALIZED FLOOR, HVAC, FURNITURE, ELECTRICAL INSTALLATION AND MISCELLANEOUS.
- OPEN OFFICE SPACES, RECEPTION, LABORATORY AND SANITARY MODULES.
- BIM MODELING OF THE ENTIRE PROJECT

### CENTRO DE MANUFACTURA AVANZADA NEXTEER

Corporate offices and toolshop 1551 m<sup>2</sup>

- ✓ INTEGRAL PROJECT WITH CIVIL WORKS, SPECIALIZED FLOOR, HVAC, OFFICE CORPORAATIVE FURNITURE, ELECTRICAL AND VARIOUS WORKS
- INTEGRATED WORK WITH INTERIOR DESIGN OFFICE