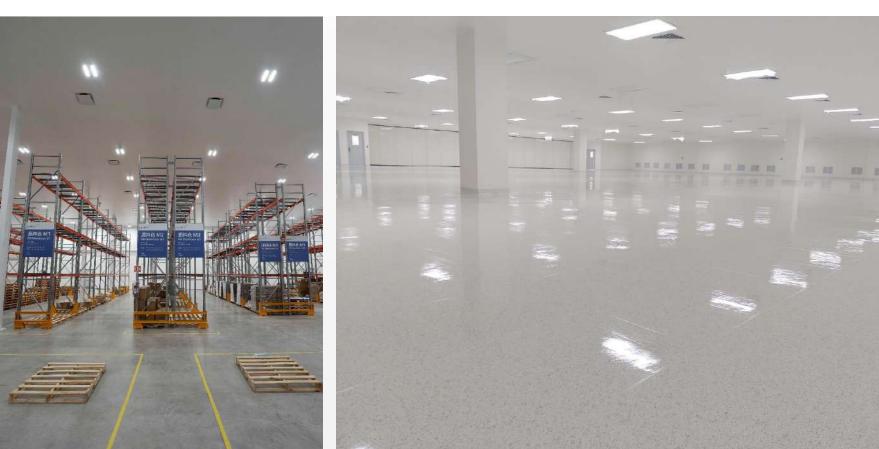

### CENTRO TÉCNICO MX STEERINGMEX – NEXTEER 63

Executive project and execution of laboratories and corporate offices

Lab 4,834.65 m2

- INTEGRAL WORK: CIVIL WORKS, SPECIALIZED FLOOR, HVAC, FURNITURE, ELECTRICAL INSTALLATION AND MISCELLANEOUS.
- OPEN OFFICE SPACES, RECEPTION, LABORATORY AND SANITARY MODULES.
- BIM MODELING OF THE ENTIRE PROJECT