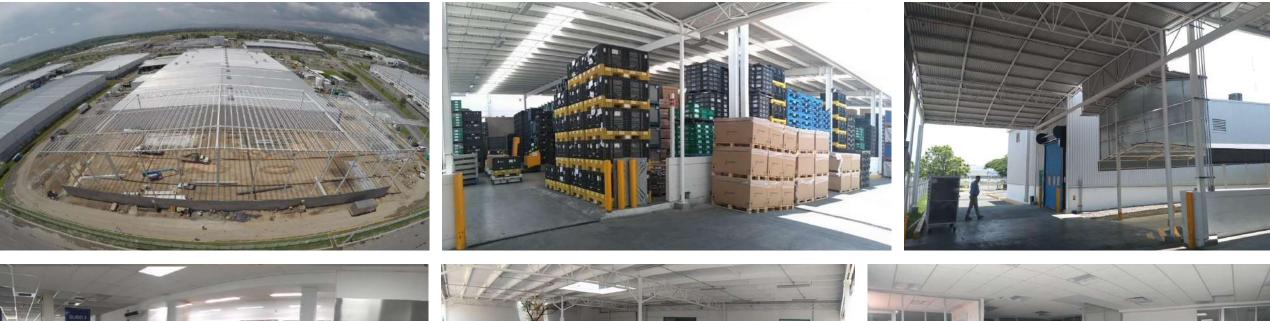

### **BCS-AIS REYNOSA 24**

Warehouse expansion with several clean rooms 5,550 m<sup>2</sup>

#### ✓ ISO 8 CLEAN ROOMS

- VACUUM SYSTEM, HVAC, FIRE PROTECTION AND COMPRESSOR SYSTEM
- CIVIL WORKS AND BUILDING ADAPTATIONS
- ✓ ESD AND EPOXY TILE