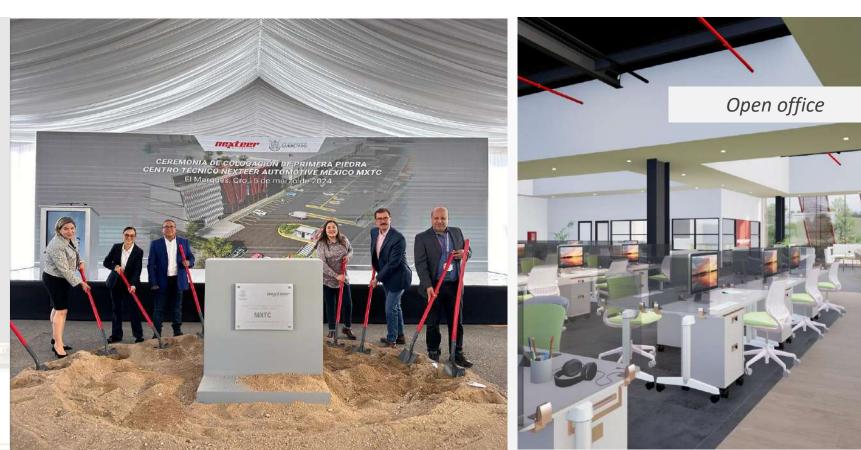

### CENTRO TÉCNICO MX STEERINGMEX – NEXTEER 63

Executive project and execution of laboratories and corporate offices

Lab 4,834.65 m2

- INTEGRAL WORK: CIVIL WORKS, SPECIALIZED FLOOR, HVAC, FURNITURE, ELECTRICAL INSTALLATION AND MISCELLANEOUS.
- OPEN OFFICE SPACES, RECEPTION, LABORATORY AND SANITARY MODULES.
- BIM MODELING OF THE ENTIRE PROJECT