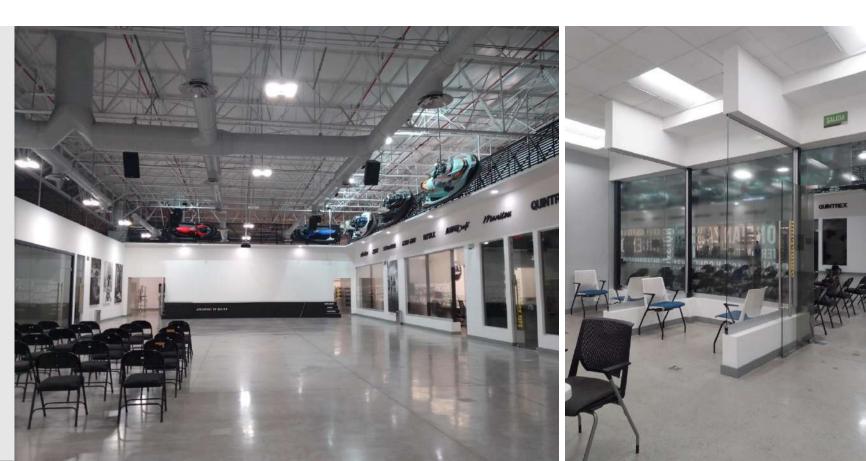

### CENTRO TÉCNICO MX STEERINGMEX – NEXTEER 63

Executive project and execution of laboratories and corporate offices

Lab 4,834.65 m2

- INTEGRAL WORK: CIVIL WORKS, SPECIALIZED FLOOR, HVAC, FURNITURE, ELECTRICAL INSTALLATION AND MISCELLANEOUS.
- OPEN OFFICE SPACES, RECEPTION, LABORATORY AND SANITARY MODULES.
- BIM MODELING OF THE ENTIRE PROJECT

### CENTRO DE MANUFACTURA AVANZADA NEXTEER

Corporate offices and toolshop 1551 m<sup>2</sup>

- ✓ INTEGRAL PROJECT WITH CIVIL WORKS, SPECIALIZED FLOOR, HVAC, OFFICE CORPORAATIVE FURNITURE, ELECTRICAL AND VARIOUS WORKS
- INTEGRATED WORK WITH INTERIOR DESIGN OFFICE