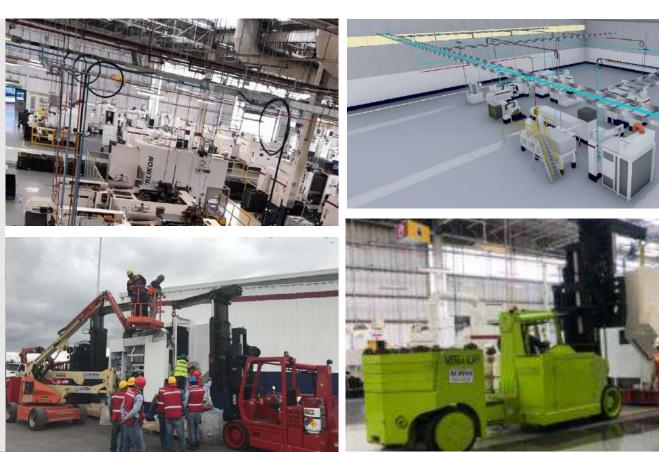

### AMERICAN AXLE AND MANUFACTURING

Transfer, leveling and installation of machinery. Services installations electric, pneumatic and hydraulic.

- ✓ +400 MACHINES RELOCATED.
- DELIVERY OF ENGINEERING PROJECTS AND RENDERS
- LAYOUT AND LEVELING
  ACCORDING TO LAYOUT
- TRANSPORT, UNLOADING AND INSTALLATION OF MACHINERY

# U.S.A. coverage since 2011

Engineering solutions and high quality services.

ACISSAINC.

National and international **relocation** and **installation** of machinery and assembly lines.

Machinery and equipment decommissioning, packaging and trasportation.

Facilities integral **outfitting installation and maintenance**.

Preparation of electrical, electronic, hydraulic and pneumatic services for reassembly.