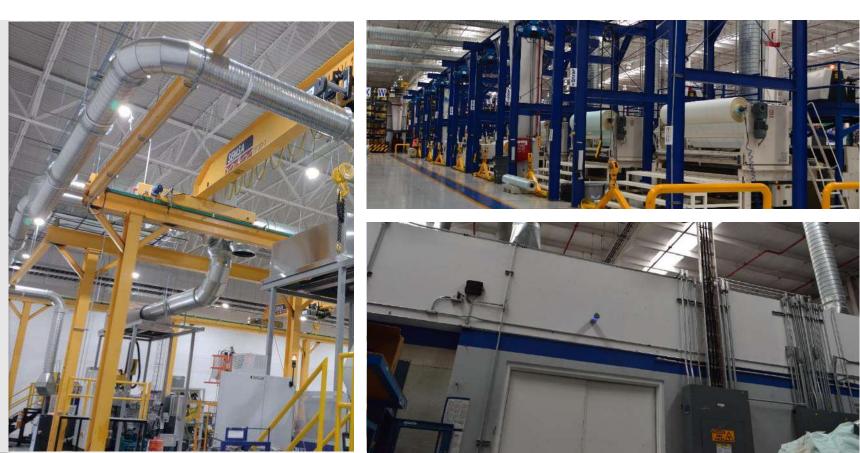

#### ASHCROFT QRO

Empty shell outfitting Supply of electrical services, compressed air and high- and low-pressure nitrogen.

- ELECTRICAL INSTALLATIONS 120V, 220V AND 480V.
- ✓ BUFFER TANK MANEUVER
- CONNECTION AND ADAPTATION OF HYDRAULIC, ELECTRICAL AND COMPRESSED AIR SERVICES
- ADAPTATION FOR LOUVERS IN COMPRESSOR ROOM

We have had great success in existing buildings adjustments without affecting the production of the plant.

Isolated work area