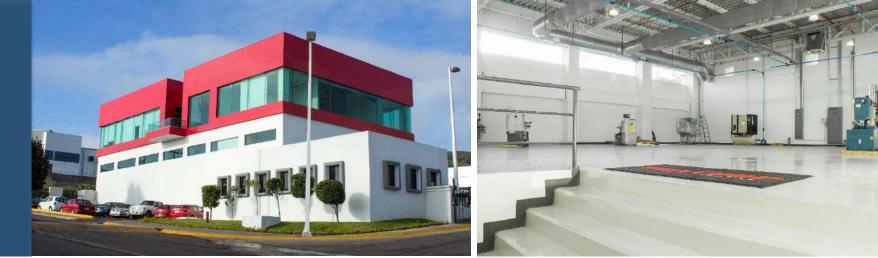

### CENTRO TÉCNICO MX STEERINGMEX – NEXTEER 63

Executive project and execution of laboratories and corporate offices

Lab 4,834.65 m2

- INTEGRAL WORK: CIVIL WORKS, SPECIALIZED FLOOR, HVAC, FURNITURE, ELECTRICAL INSTALLATION AND MISCELLANEOUS.
- OPEN OFFICE SPACES, RECEPTION, LABORATORY AND SANITARY MODULES.
- BIM MODELING OF THE ENTIRE PROJECT

### CENTRO DE MANUFACTURA AVANZADA NEXTEER

Corporate offices and toolshop 1551 m<sup>2</sup>

- ✓ INTEGRAL PROJECT WITH CIVIL WORKS, SPECIALIZED FLOOR, HVAC, OFFICE CORPORAATIVE FURNITURE, ELECTRICAL AND VARIOUS WORKS
- INTEGRATED WORK WITH INTERIOR DESIGN OFFICE