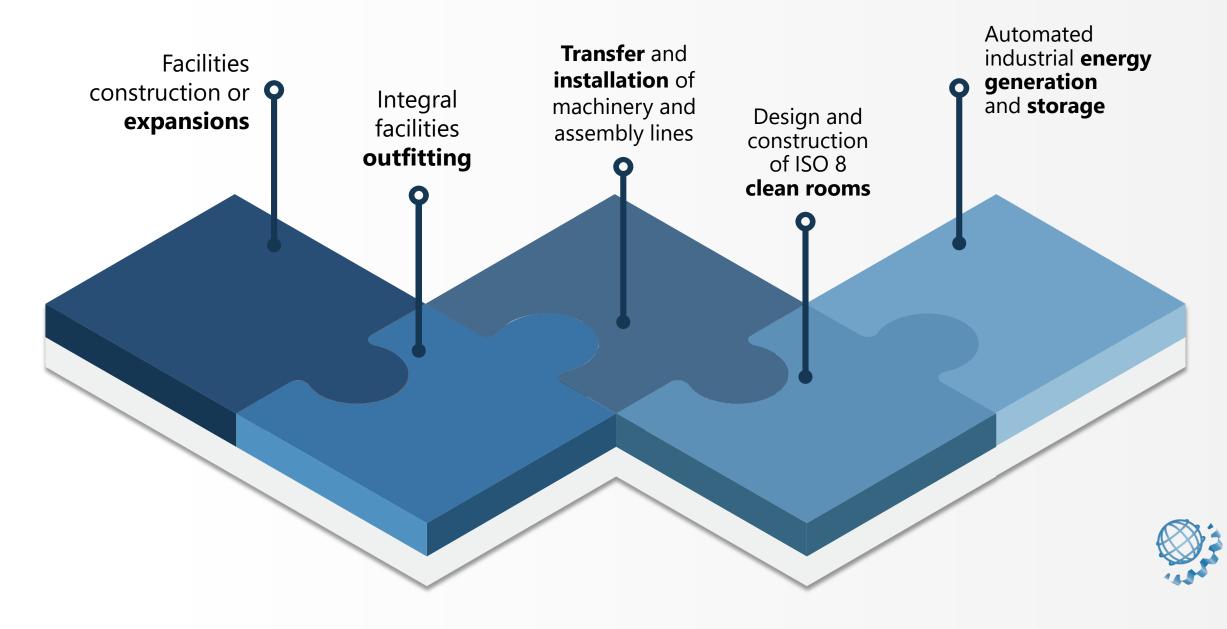

### We specialize at:



### ACISSA is a 100% Mexican company, that provides specialized engineering services and develops tailor made projects for its clients.

Begins operations to cover the needs of the industry in relocation and installation of equipment and machinery.

1998

Extension of our specialized construction services for facilities modifications or expansions.

2001

Opening of strategic geographic offices to provide nationwide coverage.

2005

Continuous growth carrying out projects in +18 states in México and in the U.S.

2025



### Our clients are our partners and friends.

Our main values

Perceive our clients needs, translating them into results.

Serve our clients with our experience.

# **SUCCESS CASES**

- CONSTRUCTION OF INDUSTRIAL BUILDINGS
- MACHINERY MOVEMENT AND INSTALLATION
- BUILDING