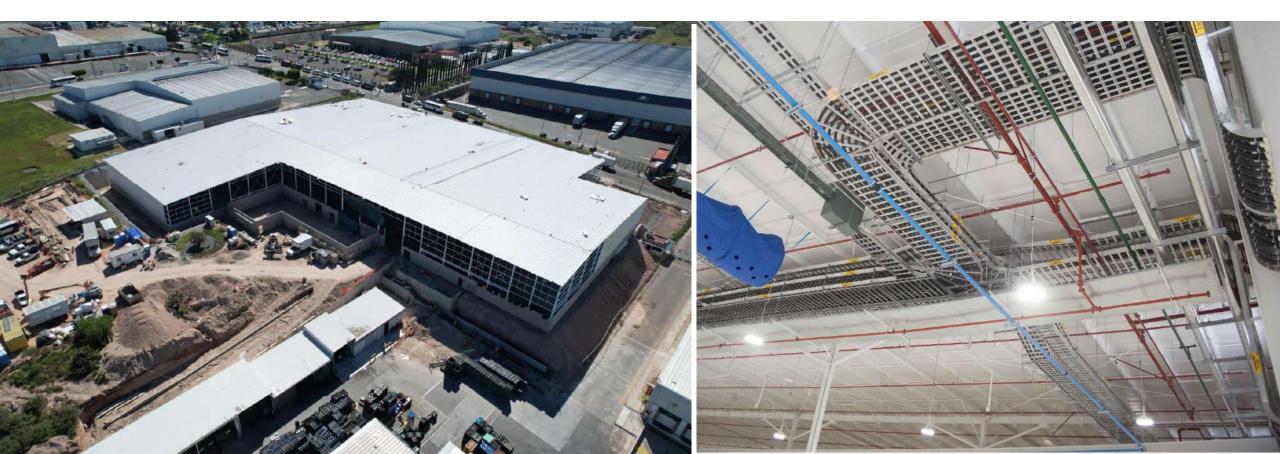

Machinery transportation and installation

**BRP Lab 2024** Clean room for battery manufacturing 1,866.87m<sup>2</sup>

BIM LOD 500 Project

- EARTHWORKS, FOUNDATION, STRUCTURE
- FPS AND LIGHTING CONTROLLED BY BMS (BUILDING MANAGEMENT SYSTEM)
- ALARM SYSTEM, GAS
  EXTRACTION AND ELECTRICAL
  SYSTEM
- HVAC WITH SUSPENDED PARTICLES CONTROL

### **BCS-AIS REYNOSA 24**

Warehouse expansion with several clean rooms 5,550 m<sup>2</sup>

#### ✓ ISO 8 CLEAN ROOMS

- VACUUM SYSTEM, HVAC, FIRE PROTECTION AND COMPRESSOR SYSTEM
- CIVIL WORKS AND BUILDING ADAPTATIONS
- ✓ ESD AND EPOXY TILE