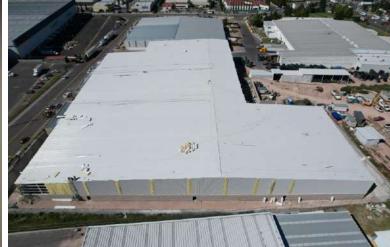

**GKN Driveline** Construction of 3 new plants. 22,240 m<sup>2</sup>

Machinery transportation and installation from the U.S.A.

- VALUE ENGINEERING FOR ALL SPECIALTIES TO AIM BUDGET TARGET
- TURNKEY PROJECT, INCLUDING MACHINERY TRANSPORTATION FROM THE US, INSTALLATION ON SITE
- INTEGRAL EQUIPMENT ALL SPECIALTIES: HVAC, FIRE SYSTEM, ELECTRICAL INSTALLATIONS ETC.

### **MAGNETI MARELLI TOLUCA**

Complete equipment of the 20,000 mts2 building.

Project delivered ready for 100% production.

- INTEGRAL PROJECT WITH CIVIL WORKS, SPECIALIZED FLOOR, HVAC, TRAVEL CRANE AND VARIOUS WORKS.
- TRANSFER OF MACHINARY, FROM TENNESSEE TO TOLUCA, EDO DE MÉXICO.
- MOVEMENT FORM THE US AND INSTALLATION OF MACHINERY.