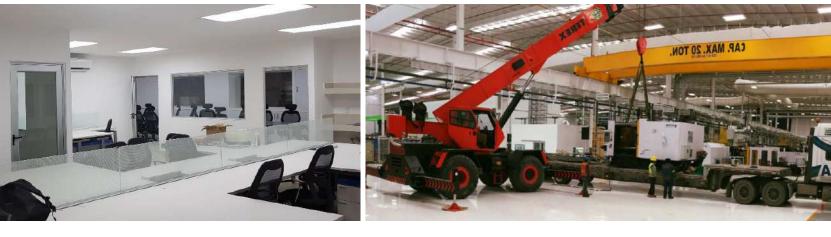

### CENTRO TÉCNICO MX STEERINGMEX – NEXTEER 63

Executive project and execution of laboratories and corporate offices

Lab 4,834.65 m2

- INTEGRAL WORK: CIVIL WORKS, SPECIALIZED FLOOR, HVAC, FURNITURE, ELECTRICAL INSTALLATION AND MISCELLANEOUS.
- OPEN OFFICE SPACES, RECEPTION, LABORATORY AND SANITARY MODULES.
- BIM MODELING OF THE ENTIRE PROJECT

### CENTRO DE MANUFACTURA AVANZADA NEXTEER

Corporate offices and toolshop 1551 m<sup>2</sup>

- ✓ INTEGRAL PROJECT WITH CIVIL WORKS, SPECIALIZED FLOOR, HVAC, OFFICE CORPORAATIVE FURNITURE, ELECTRICAL AND VARIOUS WORKS
- INTEGRATED WORK WITH INTERIOR DESIGN OFFICE