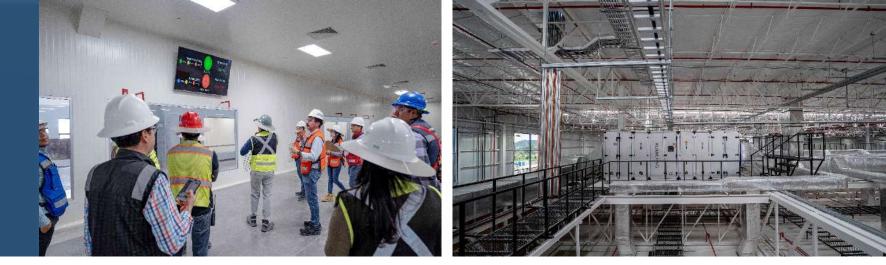

Machinery transportation and installation

**BRP Lab 2024** Clean room for battery manufacturing 1,866.87m<sup>2</sup>

BIM LOD 500 Project

- EARTHWORKS, FOUNDATION, STRUCTURE
- FPS AND LIGHTING CONTROLLED BY BMS (BUILDING MANAGEMENT SYSTEM)
- ALARM SYSTEM, GAS
  EXTRACTION AND ELECTRICAL
  SYSTEM
- HVAC WITH SUSPENDED PARTICLES CONTROL

New Building expansion in 2022 5,550 m<sup>2</sup>

- CLEAN ROOM WITH ISO 8 CERTIFICATION
- ✓ BUILDING ADEQUATIONS
- ✓ HVAC, FIRE PROTECTION SISTEM, COMPRESSORS, ELECTRICAL SYSTEM ETC.

#### ✓ ISO 8 CLEAN ROOMS

- VACUUM SYSTEM, HVAC, FIRE PROTECTION AND COMPRESSOR SYSTEM
- CIVIL WORKS AND BUILDING ADAPTATIONS
- ✓ ESD AND EPOXY TILE