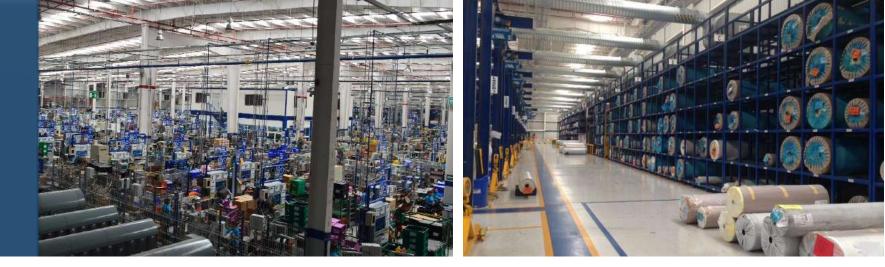

### **MAGNETI MARELLI TOLUCA**

Complete equipment of the 20,000 mts2 building.

Project delivered ready for 100% production.

- INTEGRAL PROJECT WITH CIVIL WORKS, SPECIALIZED FLOOR, HVAC, TRAVEL CRANE AND VARIOUS WORKS.
- TRANSFER OF MACHINARY, FROM TENNESSEE TO TOLUCA, EDO DE MÉXICO.
- MOVEMENT FORM THE US AND INSTALLATION OF MACHINERY.