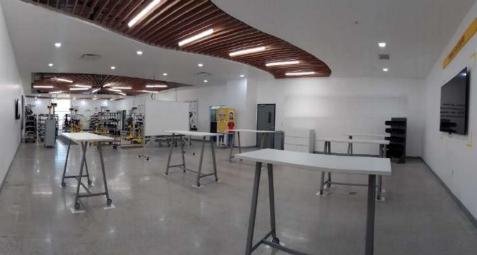

**BRP Training Center** Adaptation and remodeling of training area

Remodeling 920 m2

- DEMOLITION AND FINISHINGD DETAILED WORKS
- ✓ INTEGRATION OF STRUCTURAL ELEMENTS IN REMODELATION
- ✓ FIRE SYSTEM, COMPRESSED AIR AND HVAC RELOCATION