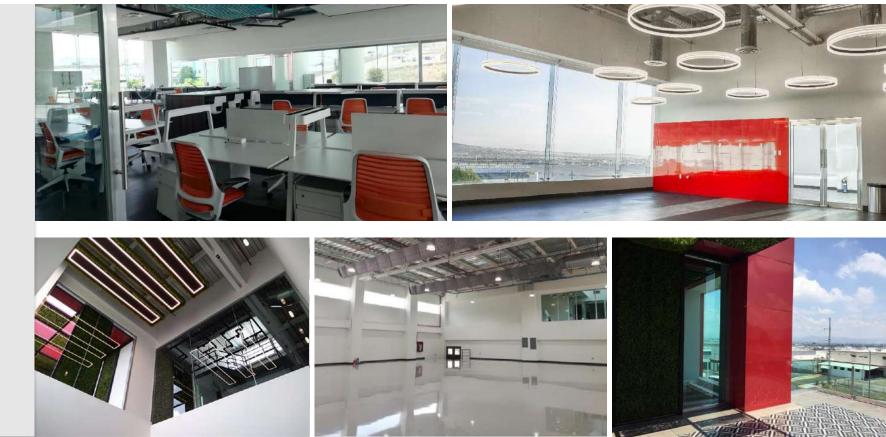

### CENTRO TÉCNICO MX STEERINGMEX – NEXTEER 63

Executive project and execution of laboratories and corporate offices

Lab 4,834.65 m2

- INTEGRAL WORK: CIVIL WORKS, SPECIALIZED FLOOR, HVAC, FURNITURE, ELECTRICAL INSTALLATION AND MISCELLANEOUS.
- OPEN OFFICE SPACES, RECEPTION, LABORATORY AND SANITARY MODULES.
- BIM MODELING OF THE ENTIRE PROJECT

### CENTRO DE MANUFACTURA AVANZADA NEXTEER

Corporate offices and toolshop 1551 m<sup>2</sup>

- ✓ INTEGRAL PROJECT WITH CIVIL WORKS, SPECIALIZED FLOOR, HVAC, OFFICE CORPORAATIVE FURNITURE, ELECTRICAL AND VARIOUS WORKS
- INTEGRATED WORK WITH INTERIOR DESIGN OFFICE