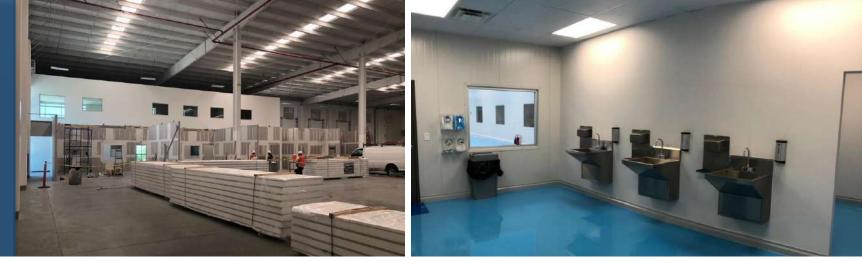

New Building expansion in 2022 5,550 m<sup>2</sup>

- CLEAN ROOM WITH ISO 8 CERTIFICATION
- ✓ BUILDING ADEQUATIONS
- ✓ HVAC, FIRE PROTECTION SISTEM, COMPRESSORS, ELECTRICAL SYSTEM ETC.

### **BCS-AIS REYNOSA 24**

Warehouse expansion with several clean rooms 5,550 m<sup>2</sup>

#### ✓ ISO 8 CLEAN ROOMS

- VACUUM SYSTEM, HVAC, FIRE PROTECTION AND COMPRESSOR SYSTEM
- CIVIL WORKS AND BUILDING ADAPTATIONS
- ✓ ESD AND EPOXY TILE