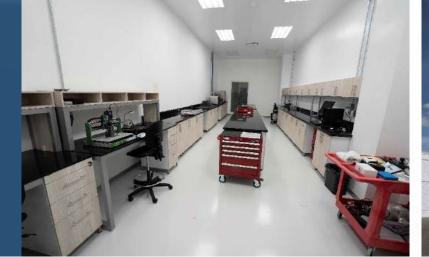

### CENTRO TÉCNICO MX STEERINGMEX – NEXTEER 63

Executive project and execution of laboratories and corporate offices

Lab 4,834.65 m2

- INTEGRAL WORK: CIVIL WORKS, SPECIALIZED FLOOR, HVAC, FURNITURE, ELECTRICAL INSTALLATION AND MISCELLANEOUS.
- OPEN OFFICE SPACES, RECEPTION, LABORATORY AND SANITARY MODULES.
- BIM MODELING OF THE ENTIRE PROJECT